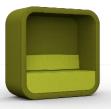

## Hush

A perfect 'reflect' zone space, Hush provides a sanctuary from the hubbub of day-to-day life in schools, colleges and universities. Available in any of our four signature colour pallets (Meadow, Moorland, Mountain, Sky) in any of the four contrast or plain options (see below, in Meadow) or alternatively in any of the 130-plus special order colours

SHH-001

Contrast 1 Dark shell Light seat

r1 Nov 2024

Contrast 2
Light shell
Dark seat

**Light** All light

**Dark** All dark