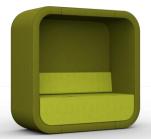

## Hush

A perfect 'reflect' zone space, Hush provides a sanctuary from the hubbub of day-to-day life in schools, colleges and universities. Available in any of our four signature colour pallets (Meadow, Moorland, Mountain, Sky) in any of the four contrast or plain options (see below, in Meadow) or alternatively in any of the 130-plus special order colours

SHH-001

Contrast 1 Dark shell Light seat

r1 Nov 2024

Contrast 2
Light shell
Dark seat

**Light** All light

**Dark** All dark