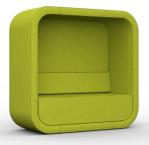

## Hush

A perfect 'reflect' zone space, Hush provides a sanctuary from the hubbub of day-to-day life in schools, colleges and universities. Available in any of our four signature colour pallets (Meadow, Moorland, Mountain, Sky) in any of the four contrast or plain options (see below, in Meadow) or alternatively in any of the 130-plus special order colours

SHH-001

Contrast 1 Dark shell Light seat

r1 Nov 2024

Contrast 2
Light shell
Dark seat

**Light** All light

**Dark** All dark