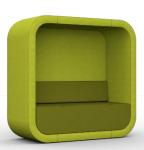

## Hush

A perfect 'reflect' zone space, Hush provides a sanctuary from the hubbub of day-to-day life in schools, colleges and universities. Available in any of our four signature colour pallets (Meadow, Moorland, Mountain, Sky) in any of the four contrast or plain options (see below, in Meadow) or alternatively in any of the 130-plus special order colours

SHH-001

Contrast 1 Dark shell Light seat

r1 Nov 2024

Contrast 2
Light shell
Dark seat

**Light** All light

**Dark** All dark