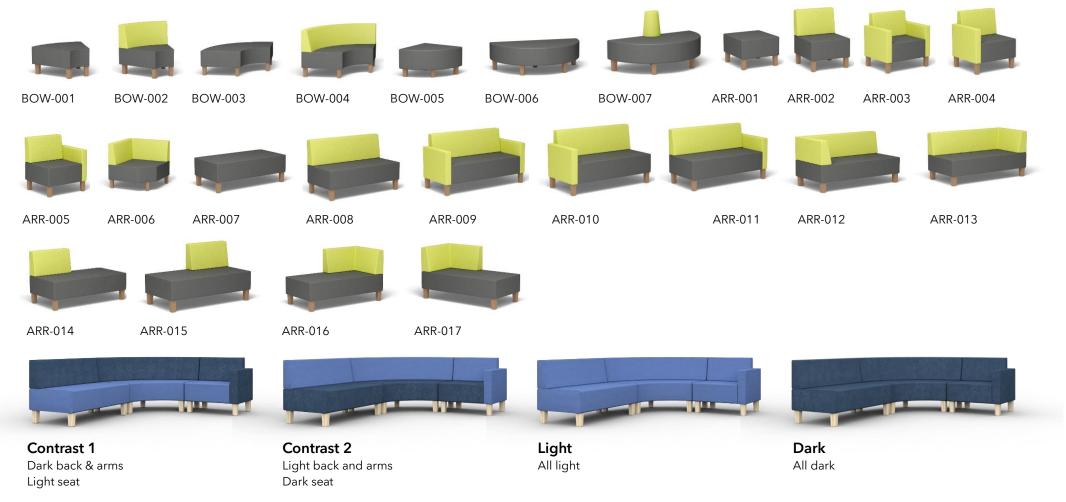

## **Bow and Arrow**

## learniture

With 24 curved and straight modules, you can create configurations to fit almost any space requirement or interior. Available in any of our four signature colour pallets (Meadow, Moorland, Mountain, Sky) in any of the four contrast or plain options (see below) or alternatively in any of the 130-plus special order colours