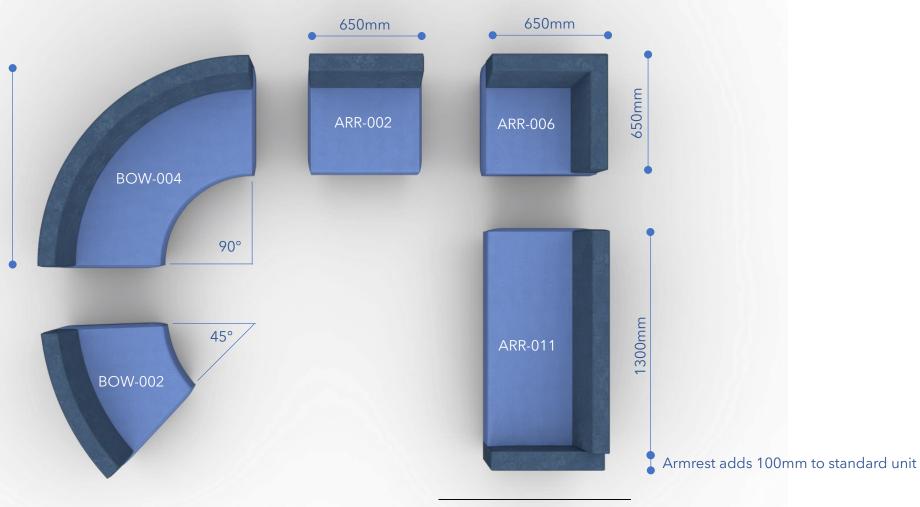

## Geometry

The dimensions shown are in millimeters and for general planning purposes only. Please contact us if you require specific measurements, or alternatively download SketchUp models from 3D Warehouse.<sup>1</sup>

<sup>1</sup> https://3dwarehouse.sketchup.com/ r1 Nov 2024